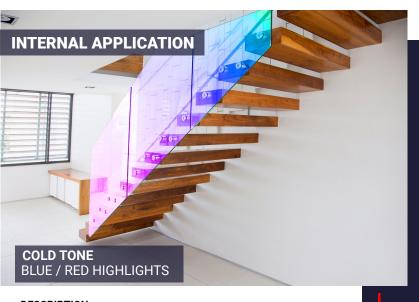

## **DESCRIPTION**

This film allows light to pass through, capturing it to form reflections of different colours. The reflections vary from blue to red.

Depending on your viewing angle, these effects create incomparable shades of modern decoration.

Internal

48,90 %

min, + 5°C

**EUROCLASSES** 

B-s1, d0

5 years interior\*

1,38 x

10 m