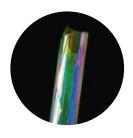

## **DESCRIPTION**

This film allows light to pass through, capturing it to form reflections of different colours. The reflections vary from blue to red.

Depending on your viewing angle, these effects create incomparable shades of modern decoration.

GUARANTEE :

\*For glazing not exposed to the sun

BY ROLL :

PET

Acrylate PSA 7 microns

Siliconised PET 23 microns

55 microns

Rainbow